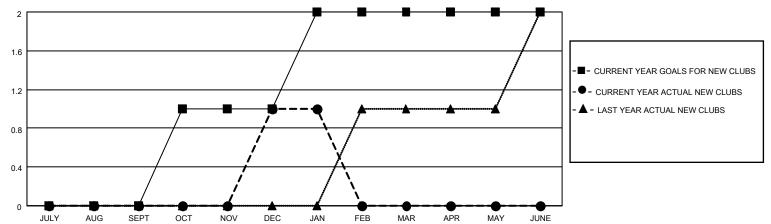

## District 20 N

| Clubs         |               |             |               | Members               |                         |                         |                                                    |  |
|---------------|---------------|-------------|---------------|-----------------------|-------------------------|-------------------------|----------------------------------------------------|--|
|               | RESULTS FOR   | R 2020-2021 |               | RESULTS FOR 2020-2021 |                         |                         |                                                    |  |
| QUARTER       | NEW CLUB GOAL | NEW CLUBS   | DROPPED CLUBS | QUARTER ME            | MBER GROWTH NET<br>GOAL | MEMBER GROWTH<br>ACTUAL | DROPPED<br>MEMBERS ACTUAL<br>(including transfers) |  |
| JULY/AUG/SEPT | 0             | 0           | 0             | JULY/AUG/SEPT         | 15                      | 19                      | 33                                                 |  |
| OCT/NOV/DEC   | 1             | 1           | 0             | OCT/NOV/DEC           | 35                      | 51                      | 51                                                 |  |
| JAN/FEB/MAR   | 1             | 0           | 1             | JAN/FEB/MAR           | 35                      | 4                       | 4                                                  |  |
| APR/MAY/JUNE  | 0             | 0           | 0             | APR/MAY/JUNE          | 30                      | 0                       | 0                                                  |  |

### GOALS AND ACTUAL NEW CLUBS CUMULATIVE