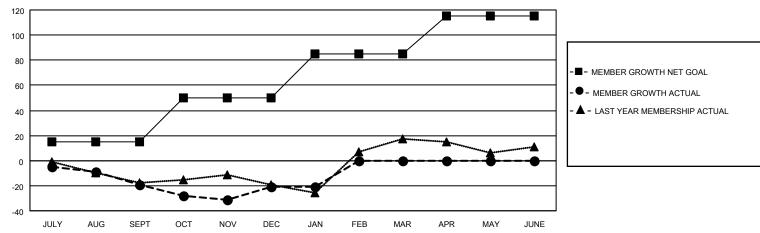

## District 20 N

| Clubs         |               |             |               | Members               |                         |                         |                                                    |  |
|---------------|---------------|-------------|---------------|-----------------------|-------------------------|-------------------------|----------------------------------------------------|--|
|               | RESULTS FOR   | R 2020-2021 |               | RESULTS FOR 2020-2021 |                         |                         |                                                    |  |
| QUARTER       | NEW CLUB GOAL | NEW CLUBS   | DROPPED CLUBS | QUARTER ME            | MBER GROWTH NET<br>GOAL | MEMBER GROWTH<br>ACTUAL | DROPPED<br>MEMBERS ACTUAL<br>(including transfers) |  |
| JULY/AUG/SEPT | 0             | 0           | 0             | JULY/AUG/SEPT         | 15                      | 19                      | 33                                                 |  |
| OCT/NOV/DEC   | 1             | 1           | 0             | OCT/NOV/DEC           | 35                      | 51                      | 51                                                 |  |
| JAN/FEB/MAR   | 1             | 0           | 1             | JAN/FEB/MAR           | 35                      | 4                       | 4                                                  |  |
| APR/MAY/JUNE  | 0             | 0           | 0             | APR/MAY/JUNE          | 30                      | 0                       | 0                                                  |  |

### GOALS AND ACTUAL MEMBERS CUMULATIVE

| DROPPED CLUBS: 1 |    | 17 CLUBS OF 48 ADDED 1 OR MORE<br>NEW MEMBERS | GENDER DISTRIBUTION             |              |     |
|------------------|----|-----------------------------------------------|---------------------------------|--------------|-----|
|                  |    |                                               | MALE                            | 877 (69.82%) |     |
|                  |    |                                               | FEMALE                          | 379 (30.18%) |     |
| DROPPED MEMBERS  |    |                                               |                                 | , ,          |     |
| DECEASED         | 21 | CLICK HERE FOR CUMULATIVE                     | TOTAL FAMILY UNIT MEMBERS       |              | 227 |
| CLUB CANCELLED   | 0  | MEMBERSHIP DATA                               |                                 |              | 445 |
| OTHER            | 67 |                                               | FAMILY MEMBERS PAYING HALF DUES |              | 115 |
| TOTAL            | 88 |                                               | 5020                            |              |     |